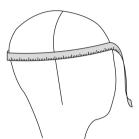

## Print this page to measure your head size

- 1. Cut out the 3 parts of the tape measure following the lines drawn for this purpose.
- 2. Tape or glue the different parts at their ends to make your tape measure.
- 3. Place the tape measure 1-2 cm above your eyebrows.
- 4. Go around your head as shown in the picture.
- Hold the tape measure loosely around your head.
  The arrow will show you your head size and the corresponding beret size.