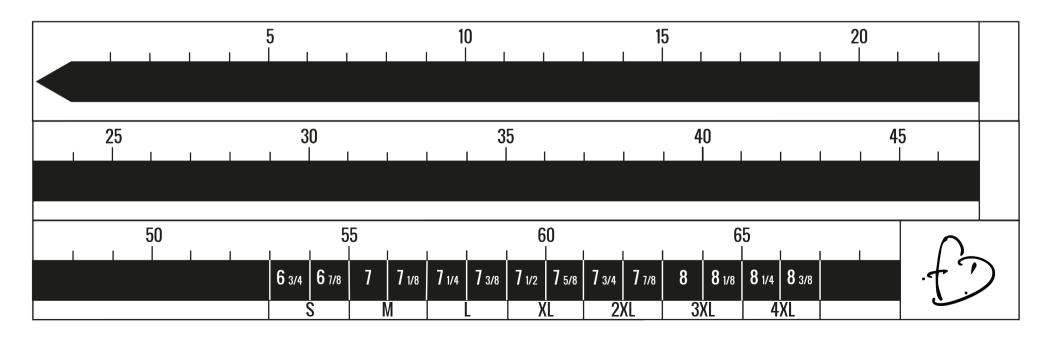

## **TAPE MEASURE**

## Print this page to measure your head size

- 1. Cut out the 3 parts of the tape measure following the lines drawn for this purpose.
- 2. Tape or glue the different parts at their ends to make your tape measure.
- 3. Place the tape measure 1-2 cm above your eyebrows.
- 4. Go around your head as shown in the picture.
- Hold the tape measure loosely around your head.
  The arrow will show you your head size and the corresponding beret size.