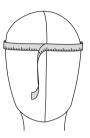

## Print this page to measure your head size

- 1. Cut out the 3 parts of the tape measure following the lines drawn for this purpose.
- 2. Tape or glue the different parts at their ends to make your tape measure.
- 3. Place the tape measure 1-2 cm above your eyebrows.
- 4. Go around your head as shown in the picture.
- Hold the tape measure loosely around your head.
  The arrow will show you your head size and the corresponding beret size.