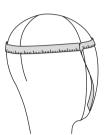

## Print this page to measure your head size

- 1. Cut out the 3 parts of the tape measure following the lines drawn for this purpose.
- 2. Tape or glue the different parts at their ends to make your tape measure.
- 3. Place the tape measure 1-2 cm above your eyebrows.
- 4. Go around your head as shown in the picture.
- Hold the tape measure loosely around your head.
  The arrow will show you your head size and the corresponding beret size.